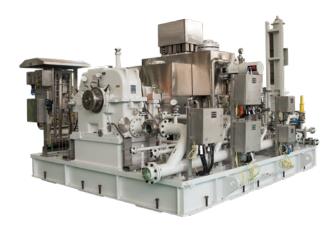

#### **Steam Turbine** for Palm Industry

| Frame      | Power Rating<br>in kW | Max. Inlet<br>Pr. Kg/Cm <sup>2</sup> G | Max. Inlet<br>Temp. Deg C | Max Exhaust<br>Pr. Kg/Cm <sup>2</sup> G | Inlet Size in Inches | Exhaust Size in Inches |
|------------|-----------------------|----------------------------------------|---------------------------|-----------------------------------------|----------------------|------------------------|
| TST1010S   | 1000                  | 35                                     | 280                       | 5                                       | 6                    | 10                     |
| TST 1020S  | 2000                  | 35                                     | 280                       | 5                                       | 8                    | 10                     |
| TST1030S   | 3000                  | 35                                     | 400                       | 5                                       | 8                    | 14                     |
| TST1030 HB | 3000                  | 45                                     | 450                       | 5                                       | 8                    | 16                     |